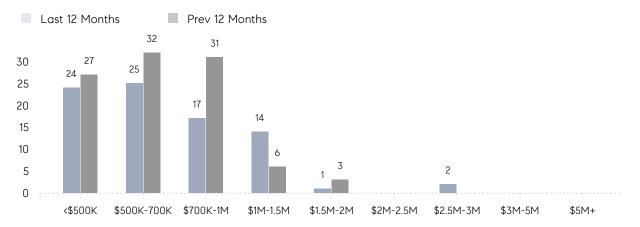

NG PRICE  | 100%        | 106%      |          |
|                | AVERAGE SOLD PRICE | \$1,139,877 | \$679,667 | 68%      |
|                | # OF CONTRACTS     | 7           | 7         | 0%       |
|                | NEW LISTINGS       | 5           | 10        | -50%     |
| Condo/Co-op/TH | AVERAGE DOM        | -           | 7         | -        |
|                | % OF ASKING PRICE  | -           | 104%      |          |
|                | AVERAGE SOLD PRICE | -           | \$516,000 | -        |
|                | # OF CONTRACTS     | 1           | 1         | 0%       |
|                | NEW LISTINGS       | 3           | 0         | 0%       |
|                |                    |             |           |          |

# Boonton Township

JULY 2022

#### Monthly Inventory





#### Contracts By Price Range

### Listings By Price Range



COMPASS

 $\sim$   $\sim$   $\sim$   $\sim$   $\sim$ / / / / / / / //// | | | | | / ------

Compass makes no representations or warranties, express or implied, with respect to future market conditions or prices of residential product at the time the subject property or any competitive property is complete and ready for occupancy or with respect to any report, study, finding, recommendation or other information provided by Compass herein. Moreover, no warranty, express or implied, is made or should be assumed regarding the accuracy, adequacy, completeness, legality, reliability, merchantability or fitness for a particular purpose of any information, in part or whole, contained herein. All material is presented with the understa