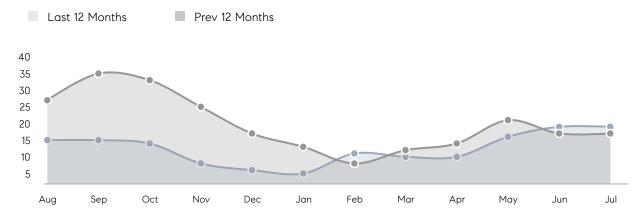

KING PRICE  | 100%        | 106%      |          |
|                | AVERAGE SOLD PRICE | \$1,139,877 | \$679,667 | 68%      |
|                | # OF CONTRACTS     | 7           | 7         | 0%       |
|                | NEW LISTINGS       | 5           | 10        | -50%     |
| Condo/Co-op/TH | AVERAGE DOM        | -           | 7         | -        |
|                | % OF ASKING PRICE  | -           | 104%      |          |
|                | AVERAGE SOLD PRICE | -           | \$516,000 | -        |
|                | # OF CONTRACTS     | 1           | 1         | 0%       |
|                | NEW LISTINGS       | 3           | 0         | 0%       |
|                |                    |             |           |          |

# Boonton Township

JULY 2022

#### Monthly Inventory





#### Contracts By Price Range

### Listings By Price Range



COMPASS

 $\sim$   $\sim$   $\sim$   $\sim$   $\sim$ / / / / / / / //// | | | | | / ------

Compass makes no representations or warranties, express or implied, with respect to future market conditions or prices of residential product at the time the subject property or any competitive property is complete and ready for occupancy or with respect to any report, study, finding, recommendation or other information provided by Compass herein. Moreover, no warranty, express or implied, is made or should be assumed regarding the accuracy, adequacy, completeness, legality, reliability, merchantability or fitness for a particular purpose of any information, in part or whole, contained herein. All material is presented with the unders